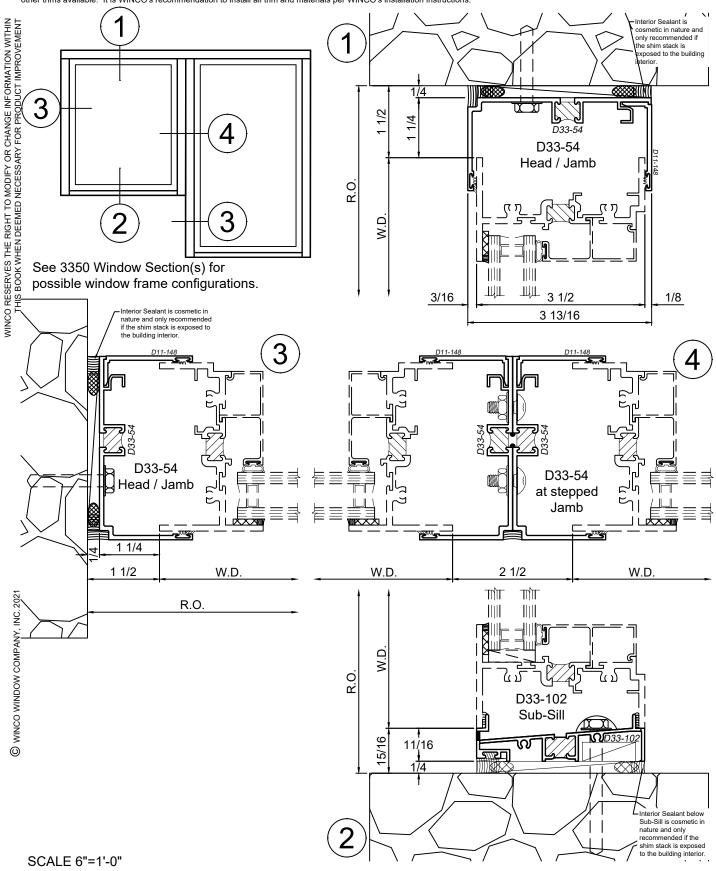

## Receptor Sections - 3-1/2 Inch Windows Product Details - Head / Jamb Receptors and Sub-Sills

Note: Trim shown is a sampling of WINCO's offering. Not all shapes are held in stock and minimum quantity order may be required. Consult your local WINCO sales representative for other trims available. It is WINCO's recommendation to install all trim and materials per WINCO's installation instructions.