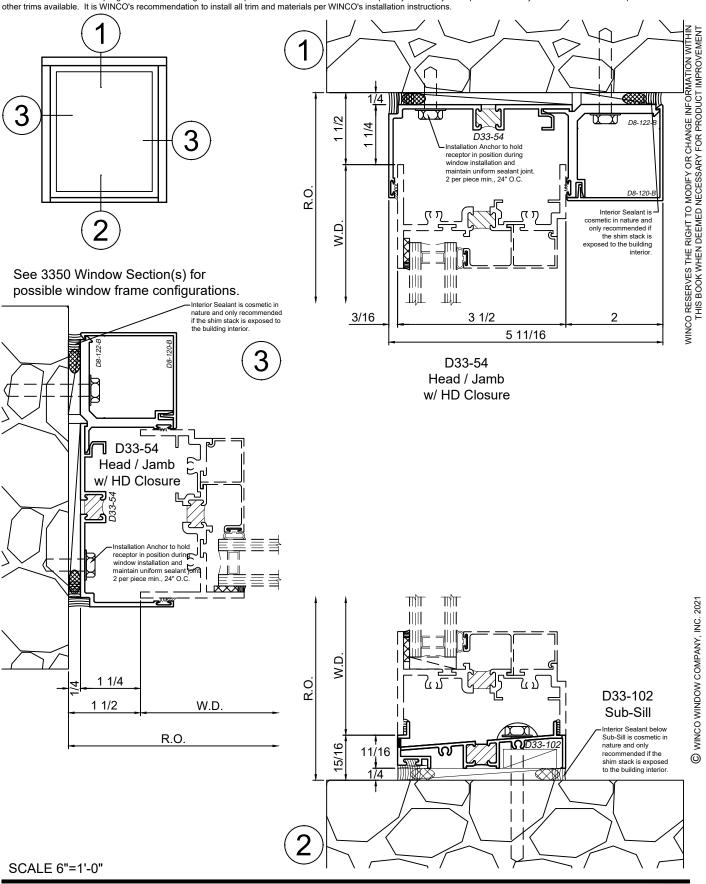

## Receptor Sections - 3-1/2 Inch Windows Product Details - Head / Jamb Receptors and Sub-Sills

Note: Trim shown is a sampling of WINCO's offering. Not all shapes are held in stock and minimum quantity order may be required. Consult your local WINCO sales representative for other trims available. It is WINCO's recommendation to install all trim and materials per WINCO's installation instructions.