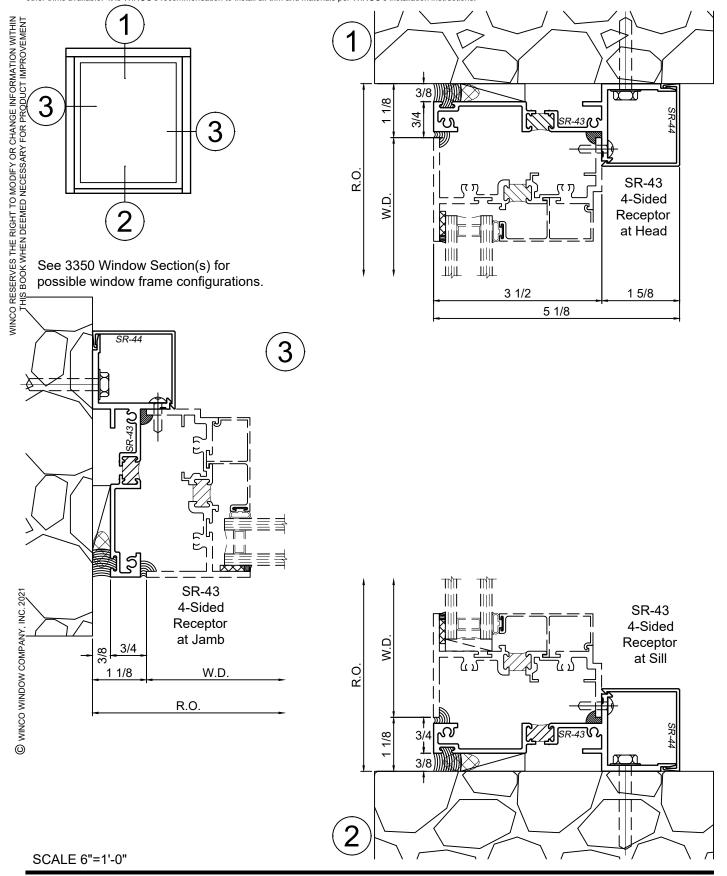

## Receptor Sections - 3-1/2 Inch Windows Product Details - Head / Jamb Receptors and Sub-Sills

Note: Trim shown is a sampling of WINCO's offering. Not all shapes are held in stock and minimum quantity order may be required. Consult your local WINCO sales representative for other trims available. It is WINCO's recommendation to install all trim and materials per WINCO's installation instructions.