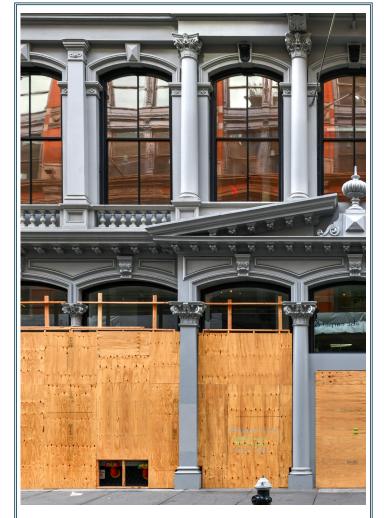

## Traditional Board-Up

- \$150 Install (each time)
- \$50 Removal (each time)
- Can damage existing framing
- Flammable

6200 Maple Avenue St Louis, MO 63130