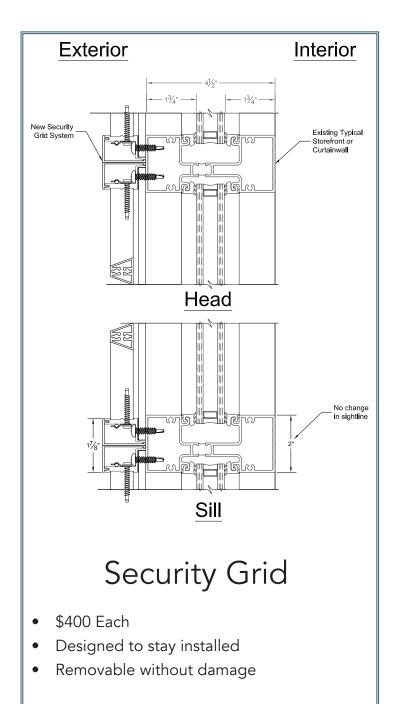

# What it

**1S**:

This breakthrough, paten applied, Security Grid, is built to last. Optional thermal performance and security glazing options against man-made or weather born threats. Aircraft-grade stainless steel rod embedded in the grid then screwed into the window frame.