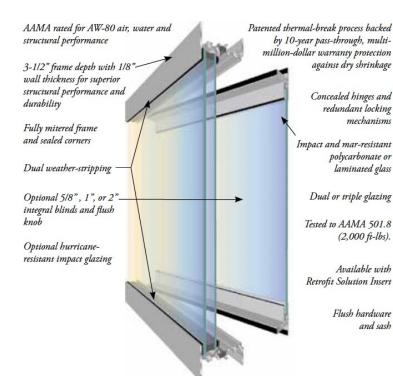

## Designed for Uncommon Strength and Patient Safety

Winco recognizes natural light promotes a healing environment for hospitals and mental health institutions. Our psychiatric windows are engineered to be robust and secure behind a non institutional framing system with protective glazing that delivers natural daylight with the security and protection required for psychiatric care facilities.

## Our psychiatric windows resist or minimize:

- Attacks from patients wielding blunt or sharp objects
- Attacks from intruders
- Exposure to flame and heat
- Exposure to chemicals and bodily fluids
- Abrasion of glazing (polycarbonate protective)
- Prying or cutting of frame materials