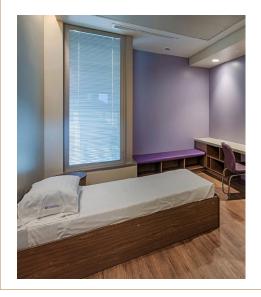

## Designed for Uncommon Strength and Patient Safety

Winco recognizes natural light promotes a healing environment for hospitals and mental health institutions. Our psychiatric windows are engineered to be robust and secure behind a non institutional framing system with protective glazing that delivers natural daylight with the security and protection required for psychiatric care facilities.