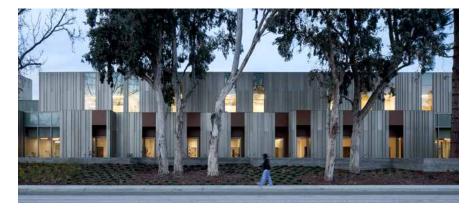

## The Solution

The safety and security of patients and staff influenced every decision throughout the facility. WINCO's Series 8800 behavioral care window window system was used in patient rooms to allow natural light and healing views of the patient gardens and surrounding Sycamore trees.

Daylighting and access to nature have been found to have a positive effect on patient mental and behavioral health. The ECH facility uses also uses laminated safety glass to create a warm and welcoming environment for both patients and staff, while offering the safety and security that can help set patients on the road to recovery.