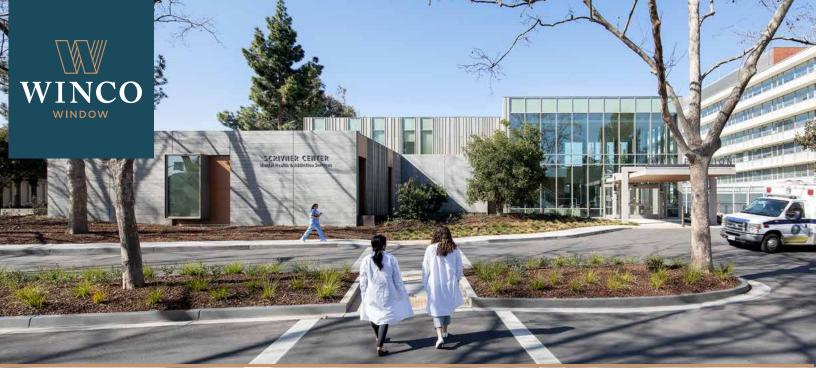

# El Camino Hospital | Mental Health Pavilion

Mountain View, CA

## Shining Light on Mental Healthcare Design

Healthcare design has transformed as architects focus on creating environments that soothe and heal to help patient morale and recovery. Mental healthcare design is even more challenging as unique patient safety needs such as humanimpact safety glass must be integrated into welcoming and non-institutional environments. Both goals are beautifully accomplished at El Camino Health Behavioral Health Services Taube Pavilion (ECH) in Mountain View, California, designed by WRNS Studio, San Francisco.