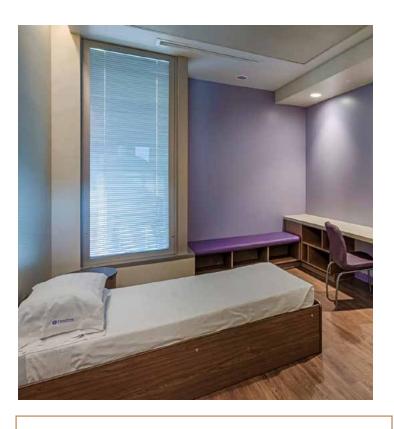

## The Solution

The safety and security of patients and staff influenced every decision throughout the facility. WINCO's Series 8800 behavioral care window window system was used in patient rooms to allow natural light and healing views of the patient gardens and surrounding Sycamore trees.

Daylighting and access to nature have been found to have a positive effect on patient mental and behavioral health. The ECH facility uses also uses laminated safety glass to create a warm and welcoming environment for both patients and staff, while offering the safety and security that can help set patients on the road to recovery.

## Winco's psychiatric window system offers multiple benefits:

- 4" deep frame with a nominal wall thickness of <sup>1</sup>/<sub>8</sub>"
- Hinged configuration with concealed stainless-steel hinges and multi-point locks
- Anti-Ligature hardware for patient safety
- Recessed control knob operation
- Can be tilt/turn
- Meets 2000lb impact testing requirements from AAMA A501.8-1.
- Any finish and larger sizes available